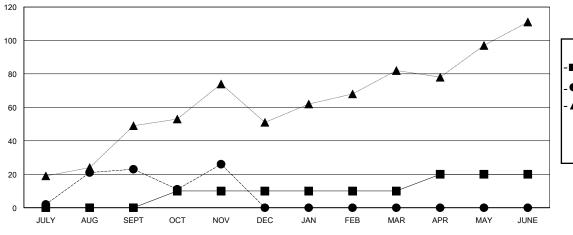

## GOALS AND ACTUAL MEMBERS CUMULATIVE

| - <b>II</b> - ME | MBER | GROWTH | NET | GOAL |
|------------------|------|--------|-----|------|
|------------------|------|--------|-----|------|

- ● - MEMBER GROWTH ACTUAL

- ▲ - LAST YEAR MEMBERSHIP ACTUAL

Results as of: 11/30/2024

| DROPPED CLUBS: 0 |    |
|------------------|----|
| DROPPED MEMBERS  |    |
| DECEASED         | 3  |
| CLUB CANCELLED   | 0  |
| OTHER            | 53 |
| TOTAL            | 56 |